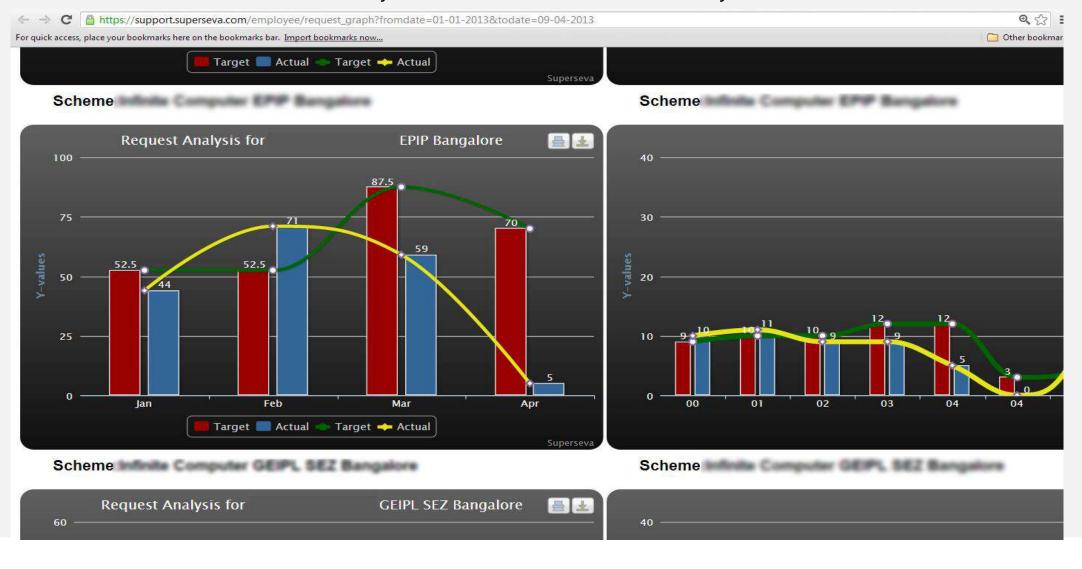

## SuperSeva deploys a proprietary CRM Tool for every Client for Real Time Analytics