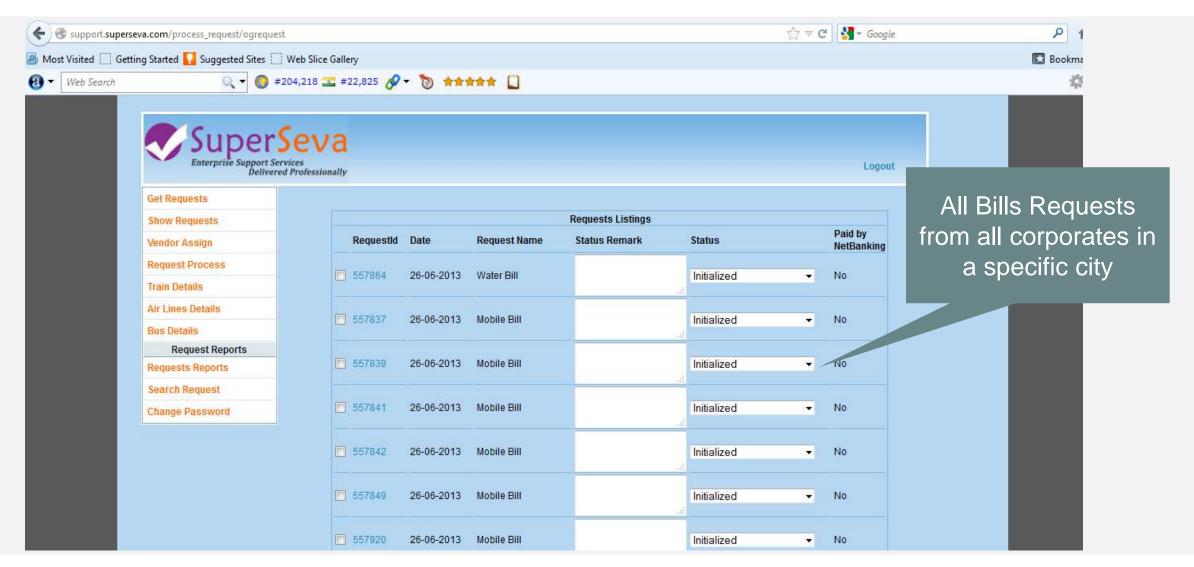

## **Operations Group (OG) Owner Login**

|            | Started 🚺 Suggested Sites |                                                        |                              |        | ( |
|------------|---------------------------|--------------------------------------------------------|------------------------------|--------|---|
| Veb Search | Q - 🔘                     | #204,218 🚾 #22,825 🔗 🔻 🐚 ★★★★★ 📋                       |                              |        |   |
|            |                           | Services<br>Services<br>Services Strong Professionally |                              | Logout |   |
| i          | Get Requests              |                                                        | Webser                       |        |   |
|            | Show Requests             |                                                        | Welcome<br>Name: maheshkumar |        |   |
|            | Vendor Assign             |                                                        | Role: OG Member              |        |   |
|            | Request Process           |                                                        |                              |        | _ |
|            | Train Details             |                                                        |                              |        | _ |
|            | Air Lines Details         |                                                        |                              |        | _ |
| 3          | Bus Details               |                                                        |                              |        | _ |
|            | Request Reports           |                                                        |                              |        |   |
|            | Requests Reports          |                                                        |                              |        |   |
|            | Search Request            |                                                        |                              |        | _ |
|            | Change Password           |                                                        |                              |        |   |

## **Operations Group (OG) Billing**