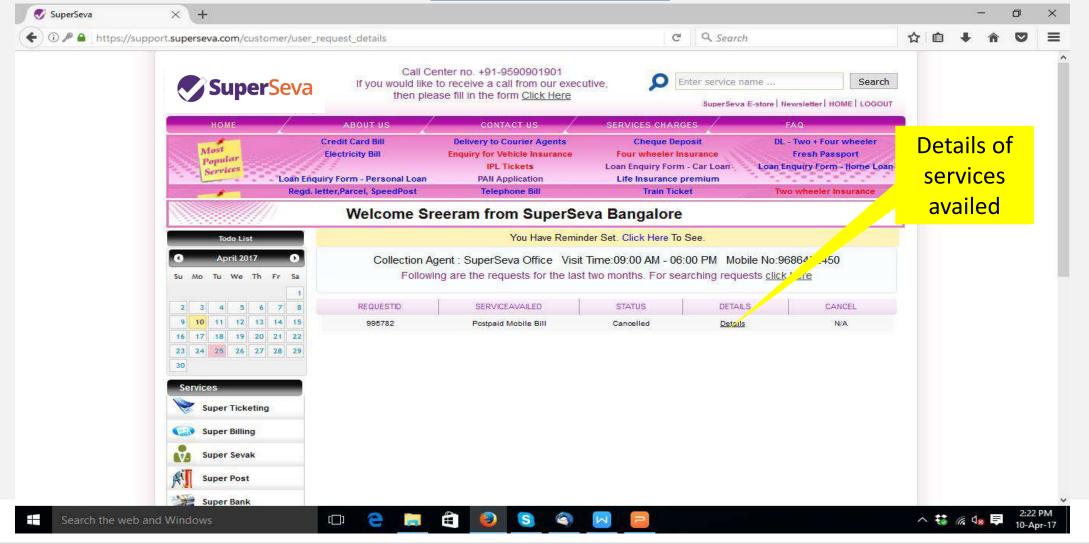

## Home Page with All Requests

|                                | a.com/process_request/help_                    | land                                                                                                             |             |             |                                          |           |                         | ☆ ▼ (                                    | 🔋 🛂 🛪 Google          | م      |
|--------------------------------|------------------------------------------------|------------------------------------------------------------------------------------------------------------------|-------------|-------------|------------------------------------------|-----------|-------------------------|------------------------------------------|-----------------------|--------|
| 🗿 Most Visited 门 Getting Start | ed 🚺 Suggested Sites 🗍 '                       | Web Slice G                                                                                                      | allery      |             |                                          |           |                         |                                          |                       | 🔛 Book |
| Ø ▼ Web Search                 | Q 🔫 🚫 #2                                       | 04,218 🎞                                                                                                         | #22,825 🔗   | - 👸 🏫       |                                          |           |                         |                                          |                       |        |
|                                | Supers<br>Enterprise Support Serv<br>Delivered | and the second |             |             |                                          |           | Enter service name      |                                          |                       |        |
| New                            | User                                           | Supercity                                                                                                        | Newsletters | Bangalore H | lyderabad Chenr                          | iai Mur   | nbai Delhi Pune Kolk    | ata                                      |                       |        |
| Sear                           | rch User                                       | ſ                                                                                                                |             | Please (    | update the status                        | of follov | ving requests.For searc | hing request CLICK HERE                  |                       |        |
| Train                          | Details                                        | L                                                                                                                |             |             |                                          |           | n red color exceeds the |                                          |                       |        |
| Air Li                         | ines Details                                   |                                                                                                                  |             |             |                                          | Dee       |                         |                                          |                       |        |
| Bus                            | Details                                        |                                                                                                                  |             |             |                                          | Rec       | uests Listings          |                                          | Daid bu               |        |
| Sear                           | rch Request by Id                              |                                                                                                                  | RequestId   | Date        | Request Name                             | edit      | Status Remark           | Status                                   | Paid by<br>NetBanking |        |
| Sear                           | rch Requests                                   | 4                                                                                                                | 553078      | 14-06-2013  | Fresh Passport                           |           |                         | Initialized -                            | No                    |        |
| Pend                           | ling Requests                                  | *                                                                                                                |             |             |                                          |           |                         |                                          |                       |        |
| Sche                           | eme Requests Details                           |                                                                                                                  | 558027      | 27-06-2013  | Online - Credit<br>Card Payment          | Edit      |                         | Initialized -                            | No                    |        |
| Servi                          | ice Charges                                    |                                                                                                                  |             |             | Card Payment                             |           |                         | a                                        |                       |        |
| Chan                           | nge Password                                   |                                                                                                                  | 558028      | 27-06-2013  | Online -                                 | Edit      |                         | Initialized -                            | No                    |        |
|                                | Reports                                        |                                                                                                                  |             | 2. 00 2010  | Electricity bill                         |           |                         | iii iiii iiii iiii iiii iiii iiiii iiiii |                       |        |
|                                | erate Report<br>Report                         | I                                                                                                                | 558029      | 27-06-2013  | Online -<br>Payment of Life<br>Insurance | Edit      |                         | Initialized -                            | No                    |        |
| Perio                          | odic Report                                    | lk to cust                                                                                                       | omers abou  | it e-comme  | Premium<br>rce of SuperS                 | eva an    | d share the link give   | en with all of them. Click He            | re                    |        |