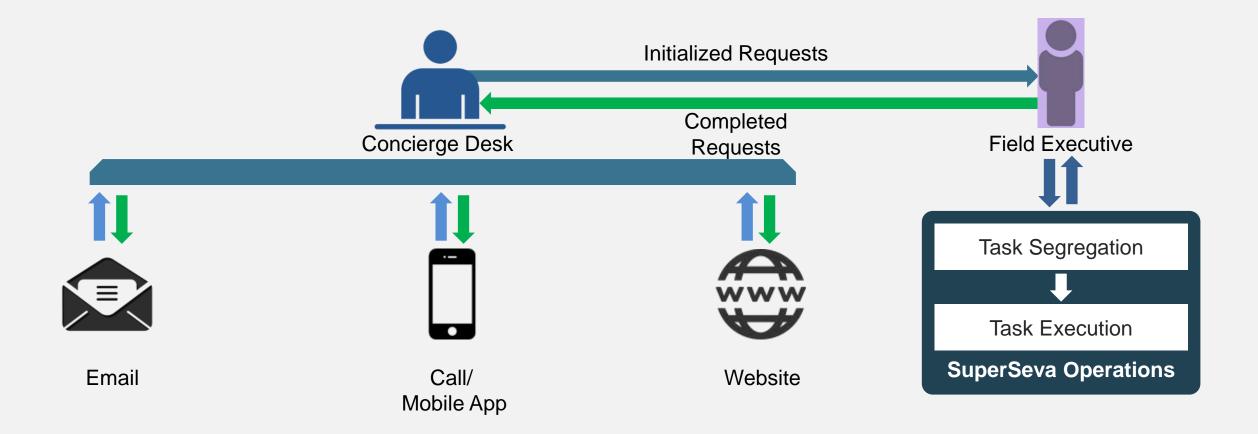

## SuperSeva Concierge Services

# Concierge Services

With the unique perception of securing premier experiences that others cannot, SuperSeva offers its corporate members premium concierge services exclusive to our name alone. *Inimitable experiences, blissful simplicity* and *timely delivery* are just some qualities that you receive when you entrust your concierge needs to our company.

We operate on a highly personalized level which includes *IT* enabled delivery, Web based interface, Real time tracking etc to meet your needs until we are affirmed of your satisfaction.

If perfection and transparancy is what you seek from a service, settle for nothing less than the exquisite concierge services of SuperSeva.