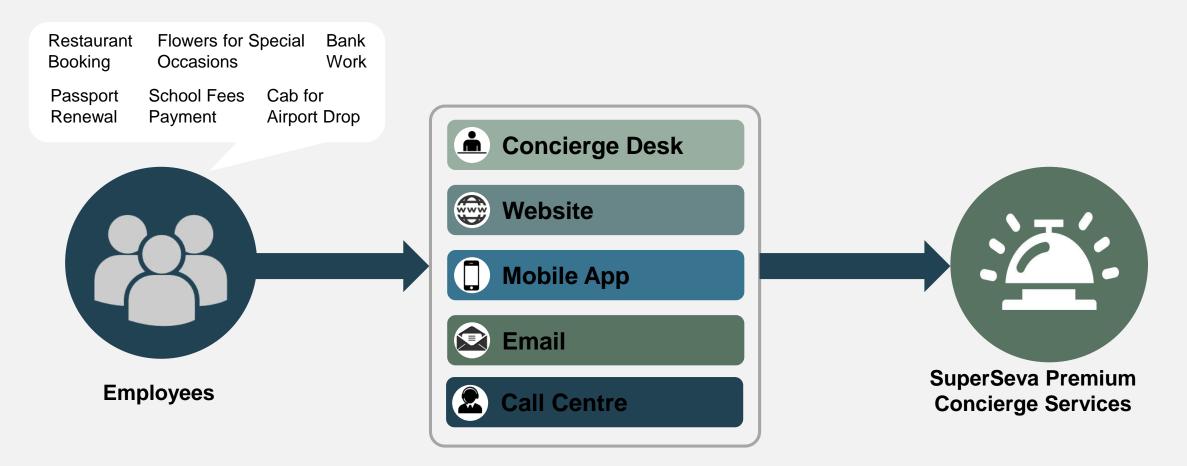

## SuperSeva Premium Concierge Services > Why Concierge?

| oblems    | 70% of the workers<br>find it difficult to<br>balance work and<br>personal life<br>contributing to 'Stress' | 76% of the errands are<br>done during an<br>employee's work time                                                                 | 70% of workforce<br>added will be woman<br>in the next 10yrs and it<br>will be quite difficult<br>for them to balance<br>both ends. | 87% of workers are<br>seeking companies<br>which are flexible,<br>Supportive and<br>understanding of their<br>personal needs. |
|-----------|-------------------------------------------------------------------------------------------------------------|----------------------------------------------------------------------------------------------------------------------------------|-------------------------------------------------------------------------------------------------------------------------------------|-------------------------------------------------------------------------------------------------------------------------------|
| Solutions | Concierge services<br>greatly reduces the<br>employees Stress level                                         | Concierge services to<br>employees is known to<br>improve employee<br>satisfaction, reduce<br>absenteeism, and<br>lower turnover | Employers are<br>acknowledging the<br>need and addressing<br>the issues so that<br>workbalance can be<br>achieved by concierge      | 30% of the Top-Rated<br>100 Companies to<br>Work For offer a<br>concierge service to<br>their employees for<br>retention      |

# Concierge Services

With the unique perception of securing premier experiences that others cannot, SuperSeva offers its corporate members premium concierge services exclusive to our name alone. *Inimitable experiences, blissful simplicity* and *timely delivery* are just some qualities that you receive when you entrust your concierge needs to our company.

We operate on a highly personalized level which includes *IT* enabled delivery, Web based interface, Real time tracking etc to meet your needs until we are affirmed of your satisfaction.

If perfection and transparancy is what you seek from a service, settle for nothing less than the exquisite concierge services of SuperSeva.

## SuperSeva Premium Concierge Services > 5 Ways to Connect with Us