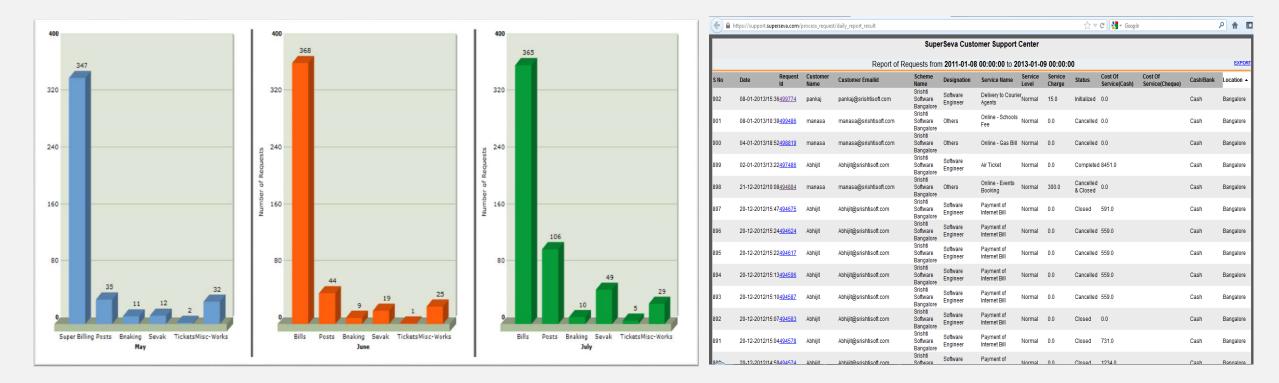

# Snapshots

## Home Page with All Requests

|                                | a.com/process_request/help_                    | land                                                                                                             |             |             |                                          |           |                         | ☆ ▼ (                                    | 🔋 🛂 🛪 Google          | م      |
|--------------------------------|------------------------------------------------|------------------------------------------------------------------------------------------------------------------|-------------|-------------|------------------------------------------|-----------|-------------------------|------------------------------------------|-----------------------|--------|
| 🗿 Most Visited 门 Getting Start | ed 🚺 Suggested Sites 🗍 '                       | Web Slice G                                                                                                      | allery      |             |                                          |           |                         |                                          |                       | 🔛 Book |
| Ø ▼ Web Search                 | Q 🔫 🚫 #2                                       | 04,218 🎞                                                                                                         | #22,825 🔗   | - 👸 🏫       |                                          |           |                         |                                          |                       |        |
|                                | Supers<br>Enterprise Support Serv<br>Delivered | and the second |             |             |                                          |           | Enter service name      |                                          |                       |        |
| New                            | User                                           | Supercity                                                                                                        | Newsletters | Bangalore H | lyderabad Chenr                          | iai Mur   | nbai Delhi Pune Kolk    | ata                                      |                       |        |
| Sear                           | rch User                                       | ſ                                                                                                                |             | Please (    | update the status                        | of follov | ving requests.For searc | hing request CLICK HERE                  |                       |        |
| Train                          | Details                                        | L                                                                                                                |             |             |                                          |           | n red color exceeds the |                                          |                       |        |
| Air Li                         | ines Details                                   |                                                                                                                  |             |             |                                          | Dee       |                         |                                          |                       |        |
| Bus                            | Details                                        |                                                                                                                  |             |             |                                          | Rec       | uests Listings          |                                          | Daid bu               |        |
| Sear                           | rch Request by Id                              |                                                                                                                  | RequestId   | Date        | Request Name                             | edit      | Status Remark           | Status                                   | Paid by<br>NetBanking |        |
| Sear                           | rch Requests                                   | 4                                                                                                                | 553078      | 14-06-2013  | Fresh Passport                           |           |                         | Initialized -                            | No                    |        |
| Pend                           | ling Requests                                  | *                                                                                                                |             |             |                                          |           |                         |                                          |                       |        |
| Sche                           | eme Requests Details                           |                                                                                                                  | 558027      | 27-06-2013  | Online - Credit<br>Card Payment          | Edit      |                         | Initialized -                            | No                    |        |
| Servi                          | ice Charges                                    |                                                                                                                  |             |             | Card Payment                             |           |                         | a                                        |                       |        |
| Chan                           | nge Password                                   |                                                                                                                  | 558028      | 27-06-2013  | Online -                                 | Edit      |                         | Initialized -                            | No                    |        |
|                                | Reports                                        |                                                                                                                  |             | 2. 00 2010  | Electricity bill                         |           |                         | iii iiii iiii iiii iiii iiii iiiii iiiii |                       |        |
|                                | erate Report<br>Report                         | I                                                                                                                | 558029      | 27-06-2013  | Online -<br>Payment of Life<br>Insurance | Edit      |                         | Initialized -                            | No                    |        |
| Perio                          | odic Report                                    | lk to cust                                                                                                       | omers abou  | it e-comme  | Premium<br>rce of SuperS                 | eva an    | d share the link give   | en with all of them. Click He            | re                    |        |

# **Status Displays**

| 🚽 🖉 🛞 support.s      | uperseva.com/process_request/he           | elp_land           |                |                   |          |                          | <br>                            | 🗄 🚼 = Google          | . م     |
|----------------------|-------------------------------------------|--------------------|----------------|-------------------|----------|--------------------------|---------------------------------|-----------------------|---------|
| lost Visited [] Gett | ing Started 🌄 Suggested Sites [           | Web Slice Gallery  |                |                   |          |                          |                                 |                       | 💽 Bookm |
| • Web Search         | ् - 🌔                                     | #204,218 🏬 #22,825 | 🔗 - 🏷 🛧        | **** 🗋            |          |                          |                                 |                       | \$      |
|                      | Super<br>Enterprise Support Se<br>Deliver |                    |                |                   |          | Enter service nam        | e Search Home   Logout          |                       |         |
|                      | New User                                  | Supercity Newslet  | ters Bangalore | Hyderabad Chen    | nai Mu   | mbai Delhi Pune Kol      | kata                            |                       |         |
|                      | Search User                               | 1                  | Diease         | undate the status | of follo | wing requests For sear   | ching request CLICK HERE        |                       |         |
|                      | Train Details                             |                    | ricuse         |                   |          | in red color exceeds the |                                 |                       |         |
|                      | Air Lines Details                         |                    |                |                   | 1925     | 2 2 2 2 2 2              |                                 |                       |         |
|                      | Bus Details                               |                    |                |                   | Re       | quests Listings          |                                 |                       |         |
|                      | Search Request by Id                      | Reque              | estid Date     | Request Name      | edit     | Status Remark            | Status                          | Paid by<br>NetBanking | Status  |
|                      | Search Requests                           | 55307              | 9 14-06-2012   | Fresh Passport    |          |                          | Initialized                     | No                    | Oldido  |
|                      | Pending Requests                          | E 00007            | 0 14-00-2013   | i riesirasspon    |          |                          | Initialized                     | NU                    |         |
|                      | Scheme Requests Details                   | 55802              | 7 27-06-2013   | Online - Credit   | Edit     | 1                        | Work In Progress<br>Completed   |                       |         |
|                      | Service Charges                           |                    | 27-00-2013     | Card Payment      | Eun      |                          | Cancelled                       | - 110                 |         |
|                      | Change Password                           | 55802              | 8 27-06-2013   | Online -          | Edit     |                          | Cancelled & Closed              | No                    |         |
|                      | Reports                                   |                    | 0 27-00-2013   | Electricity bill  | Eult     |                          | Pending<br>Completed With Delay | 140                   |         |
|                      | Generate Report                           |                    |                | Online -          |          |                          | Initialized by Help Desk        |                       |         |
|                      | Todo Report                               | 55802              | 9 27-06-2013   | Insurance         | Edit     |                          | Initialized 👻                   | No                    |         |
|                      | Periodic Report                           |                    |                | Premium           |          |                          |                                 |                       |         |