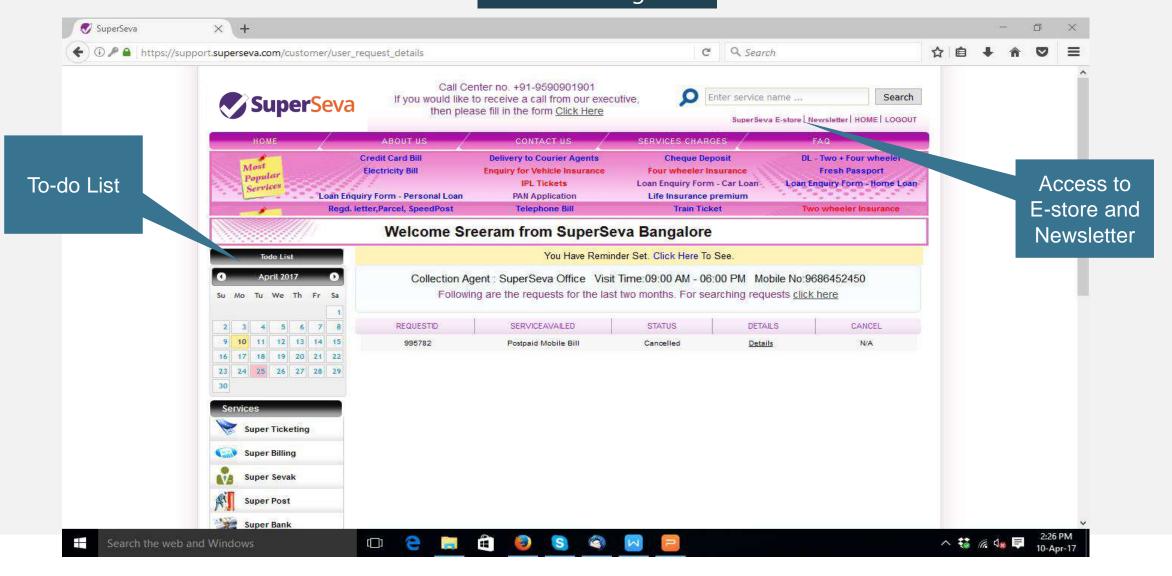

## SuperSeva Premium Concierge Services

**Status Check was Never this Simple!** 

## SuperSeva Premium Concierge Services > Delivering Technology-driven Delight