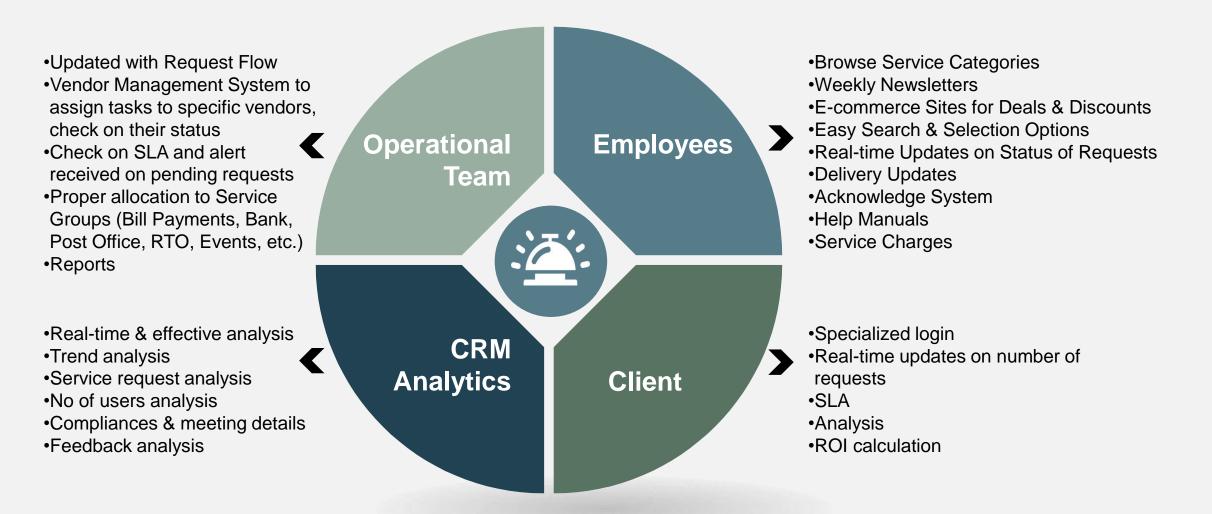

## SuperSeva deploys a proprietary CRM Tool for every Client for Real Time Analytics