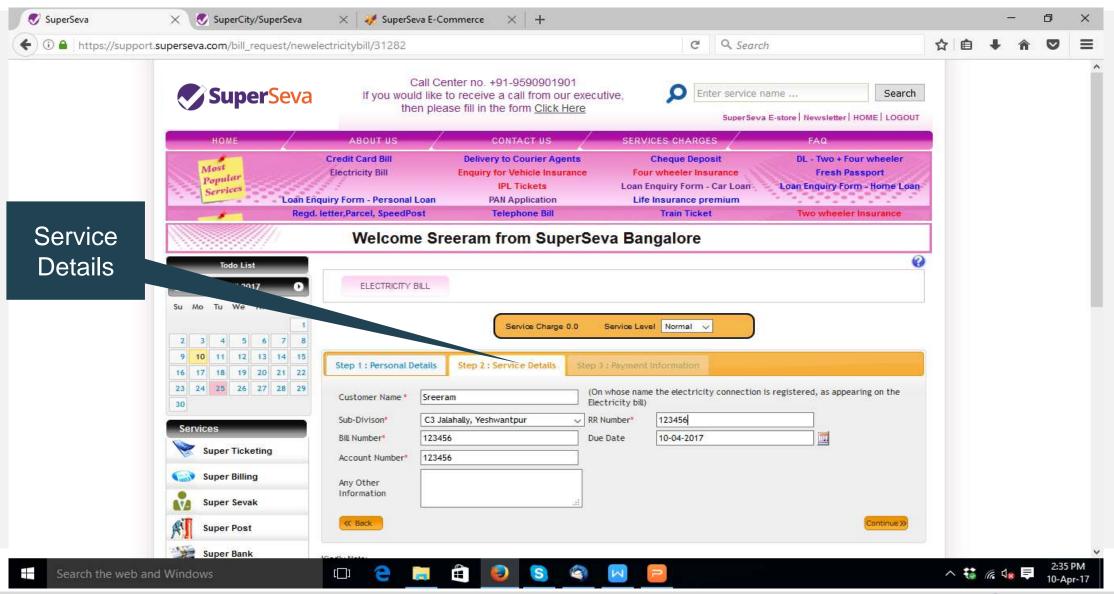

# SuperSeva Premium Concierge Services Enterprises Employee Account

# Snapshots