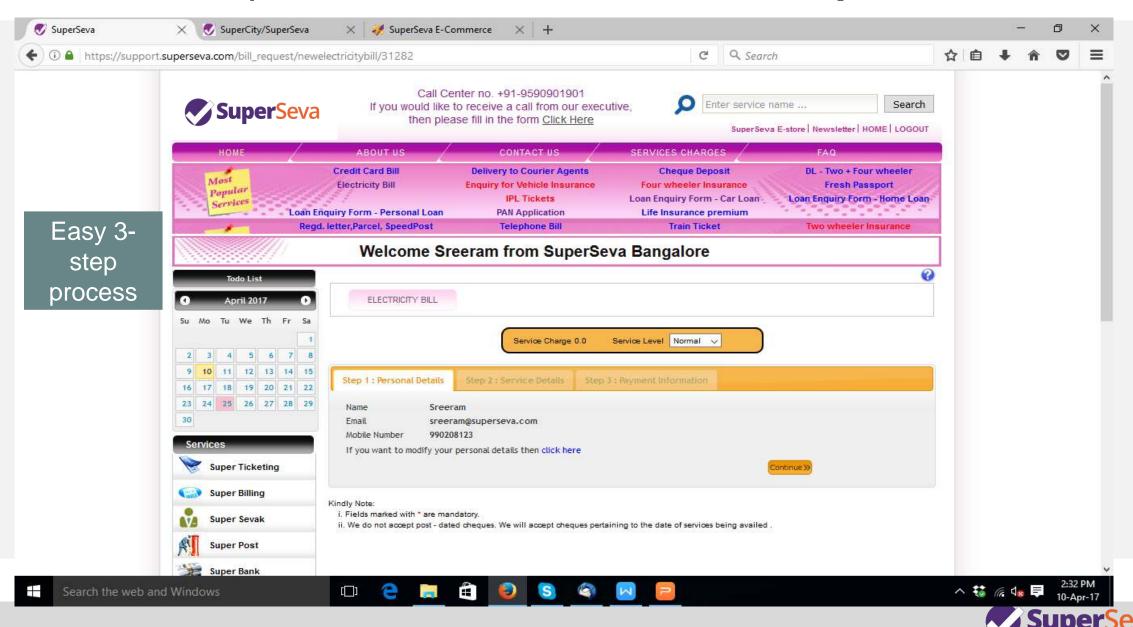

## SuperSeva Premium Concierge Services

**Status Check was Never this Simple!** 

## SuperSeva Premium Concierge Services > Delivering Technology-driven Delight