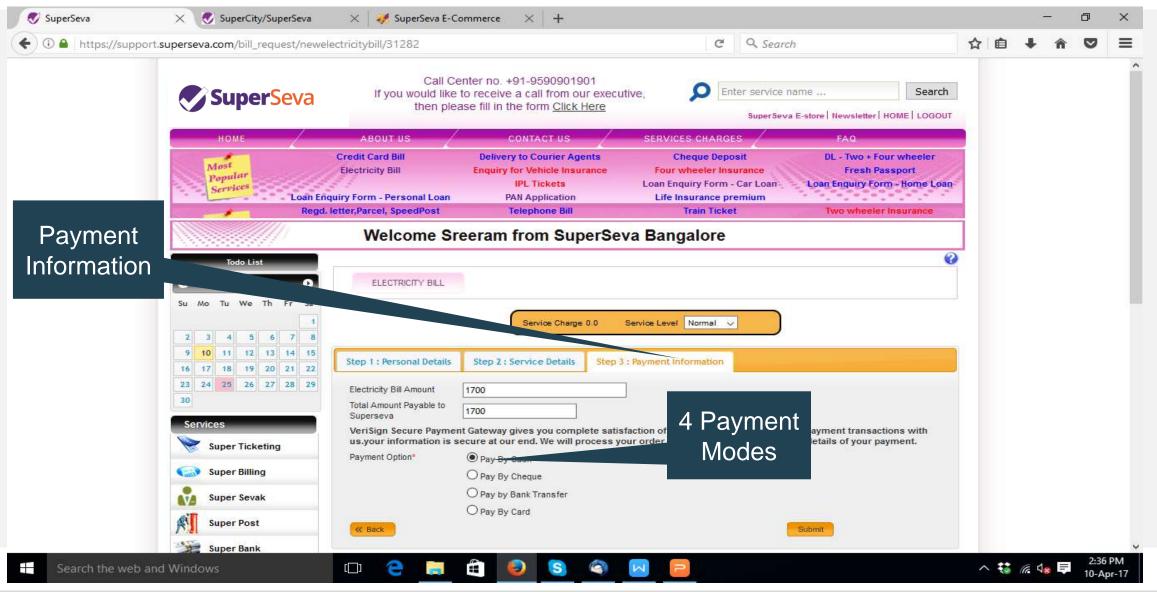

# SuperSeva Premium Concierge Services Enterprises Employee Account

# Snapshots