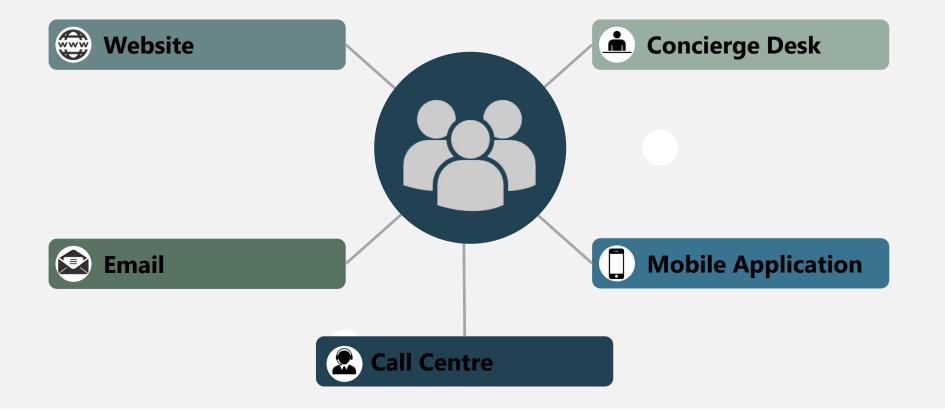

orate members premium concierge services exclusive to our name alone. *Inimitable experiences, blissful simplicity* and *timely delivery* are just some qualities that you receive when you entrust your concierge needs to our company.

We operate on a highly personalized level which includes *IT* enabled delivery, Web based interface, Real time tracking etc to meet your needs until we are affirmed of your satisfaction.

If perfection and transparancy is what you seek from a service, settle for nothing less than the exquisite concierge services of SuperSeva.



## What SuperSeva offers.





## Why SuperSeva?







# Service Portfolio



## SuperSeva Premium Concierge Services > 5 Ways to Connect with Us





## SuperSeva Premium Concierge Services

**Status Check was Never this Simple!** 





## SuperSeva Premium Concierge Services > Delivering Technology-driven Delight





## SuperSeva Premium Concierge Services > Technical Specifications

| Our Servers handle<br>13,000+ requests<br>daily  | 2 Linux servers<br>running 10 instances<br>of Mongrel server in<br>each | We have 2 separate<br>Servers for QA and<br>for UAT                      | Separate instances<br>for handling requests<br>which takes <1<br>second, especially for<br>generating reports |
|--------------------------------------------------|-------------------------------------------------------------------------|--------------------------------------------------------------------------|---------------------------------------------------------------------------------------------------------------|
| Scheduled Serv