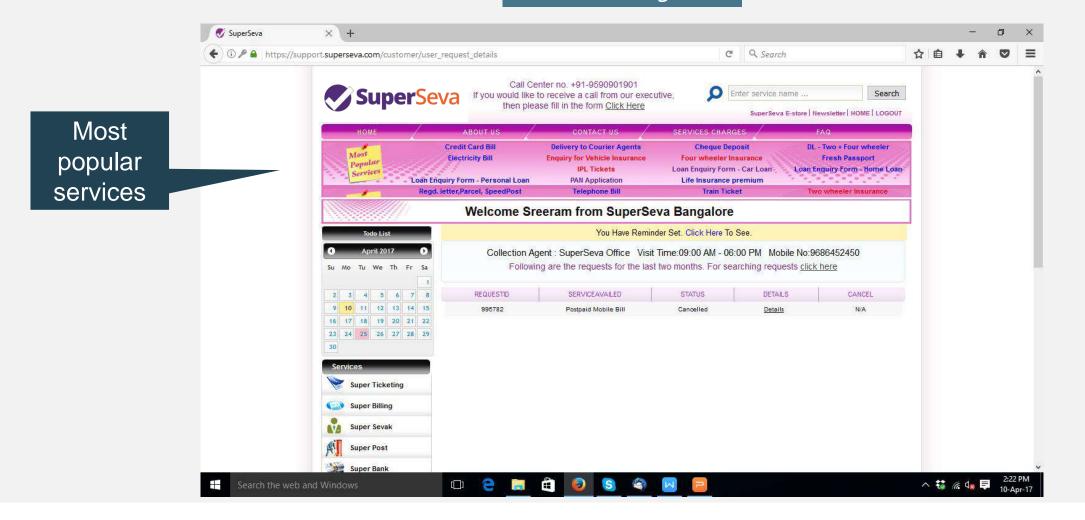

## Home Page with All Requests

|                                | a.com/process_request/help_                    | land                                                                                                             |             |             |                                          |           |                         | ☆ ▼ (                                    | 🔋 🛂 🛪 Google          | م      |
|--------------------------------|------------------------------------------------|------------------------------------------------------------------------------------------------------------------|-------------|-------------|------------------------------------------|-----------|-------------------------|------------------------------------------|-----------------------|--------|
| 🗿 Most Visited 门 Getting Start | ed 🚺 Suggested Sites 🗍 '                       | Web Slice G                                                                                                      | allery      |             |                                          |           |                         |                                          |                       | 🔛 Book |
| Ø ▼ Web Search                 | Q 🔫 🚫 #2                                       | 04,218 🎞                                                                                                         | #22,825 🔗   | - 👸 🏫       |                                          |           |                         |                                          |                       |        |
|                                | Supers<br>Enterprise Support Serv<br>Delivered | and the second |             |             |                                          |           | Enter service name      |                                          |                       |        |
| New                            | User                                           | Supercity                                                                                                        | Newsletters | Bangalore H | lyderabad Chenr                          | iai Mur   | nbai Delhi Pune Kolk    | ata                                      |                       |        |
| Sear                           | rch User                                       | ſ                                                                                                                |             | Please (    | update the status                        | of follov | ving requests.For searc | hing request CLICK HERE                  |                       |        |
| Train                          | Details                                        | L                                                                                                                |             |             |                                          |           | n red color exceeds the |                                          |                       |        |
| Air Li                         | ines Details                                   |                                                                                                                  |             |             |                                          | Dee       |                         |                                          |                       |        |
| Bus                            | Details                                        |                                                                                                                  |             |             |                                          | Rec       | uests Listings          |                                          | Daid bu               |        |
| Sear                           | rch Request by Id                              |                                                                                                                  | RequestId   | Date        | Request Name                             | edit      | Status Remark           | Status                                   | Paid by<br>NetBanking |        |
| Sear                           | rch Requests                                   | 4                                                                                                                | 553078      | 14-06-2013  | Fresh Passport                           |           |                         | Initialized -                            | No                    |        |
| Pend                           | ling Requests                                  | *                                                                                                                |             |             |                                          |           |                         |                                          |                       |        |
| Sche                           | eme Requests Details                           |                                                                                                                  | 558027      | 27-06-2013  | Online - Credit<br>Card Payment          | Edit      |                         | Initialized -                            | No                    |        |
| Servi                          | ice Charges                                    |                                                                                                                  |             |             | Card Payment                             |           |                         | a                                        |                       |        |
| Chan                           | nge Password                                   |                                                                                                                  | 558028      | 27-06-2013  | Online -                                 | Edit      |                         | Initialized -                            | No                    |        |
|                                | Reports                                        |                                                                                                                  |             | 2. 00 2010  | Electricity bill                         |           |                         | iii iiii iiii iiii iiii iiii iiiii iiiii |                       |        |
|                                | erate Report<br>Report                         | I                                                                                                                | 558029      | 27-06-2013  | Online -<br>Payment of Life<br>Insurance | Edit      |                         | Initialized -                            | No                    |        |
| Perio                          | odic Report                                    | lk to cust                                                                                                       | omers abou  | it e-comme  | Premium<br>rce of SuperS                 | eva an    | d share the link give   | en with all of them. Click He            | re                    |        |