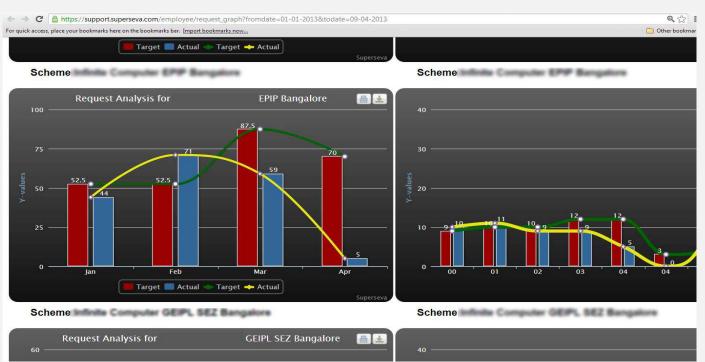

## SuperSeva deploys a proprietary CRM Tool for every Client for Real Time Analytics