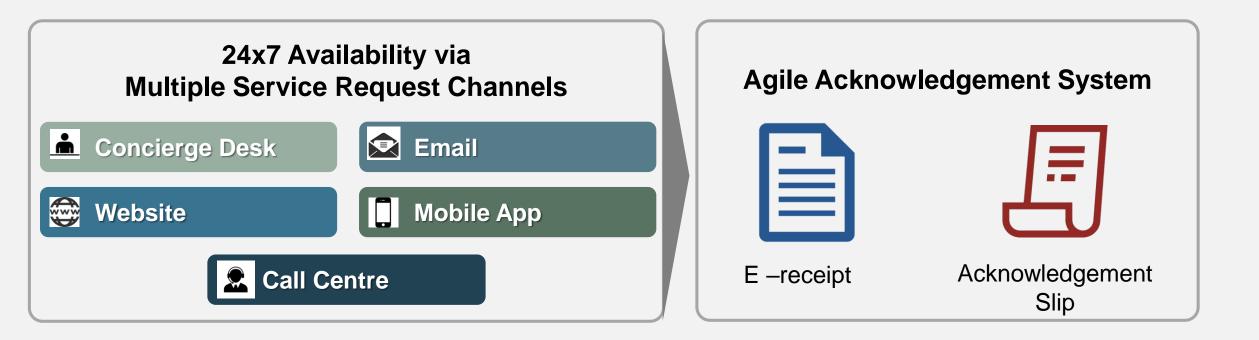

## SuperSeva Premium Concierge Services > 5 Ways to Connect with Us

## SuperSeva Premium Concierge Services

**Status Check was Never this Simple!** 