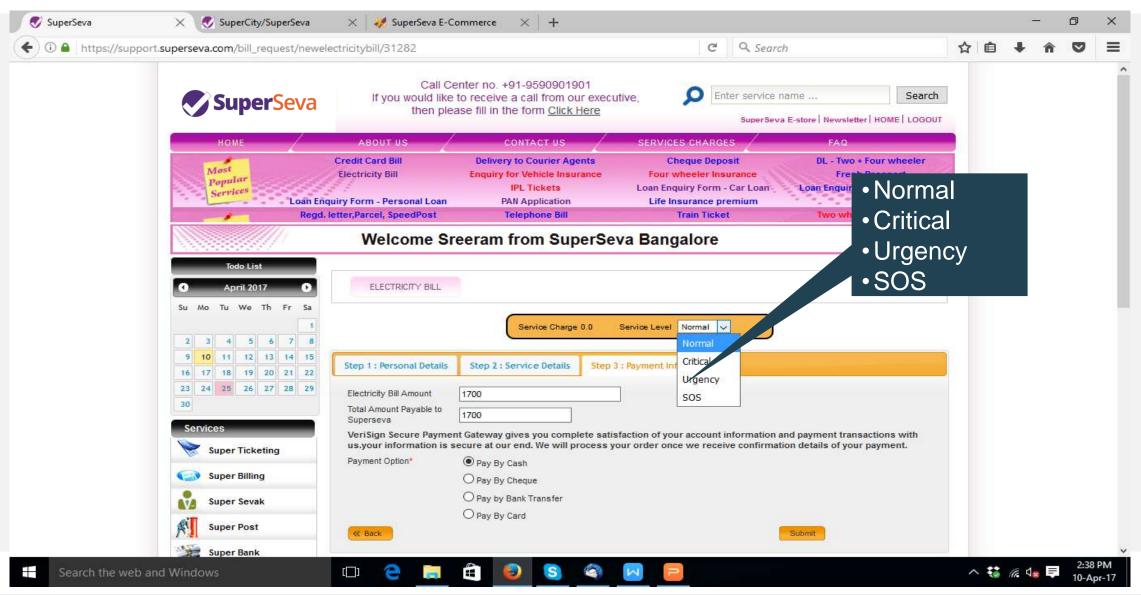

# SuperSeva Premium Concierge Services Enterprises Employee Account

# Snapshots

## SuperSeva Website > **SLA Levels**