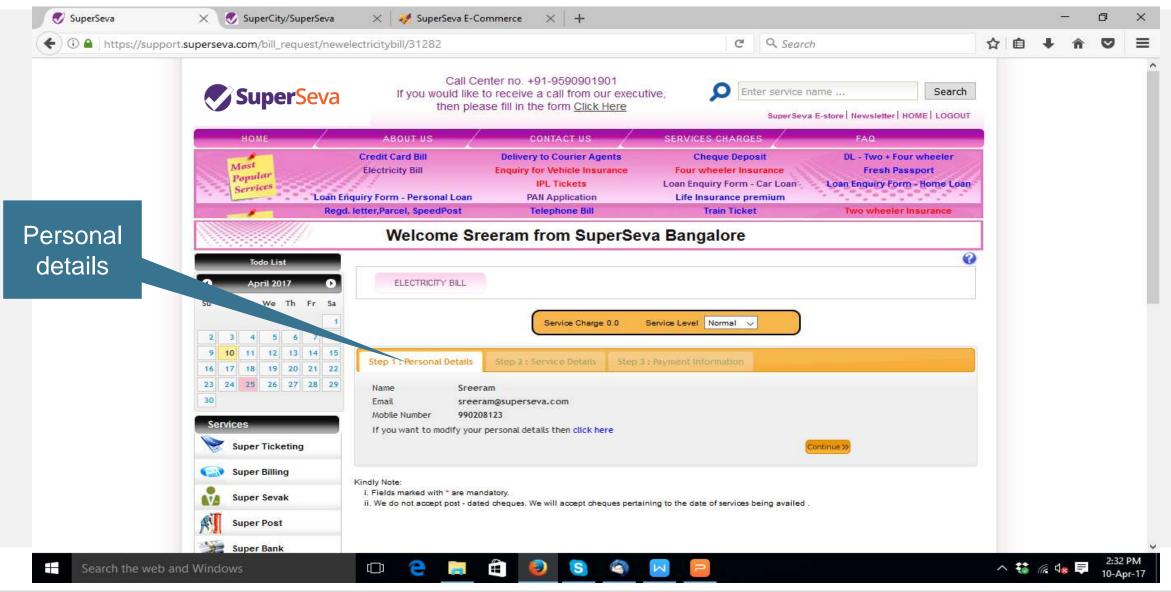

# SuperSeva Premium Concierge Services Enterprises Employee Account

# Snapshots