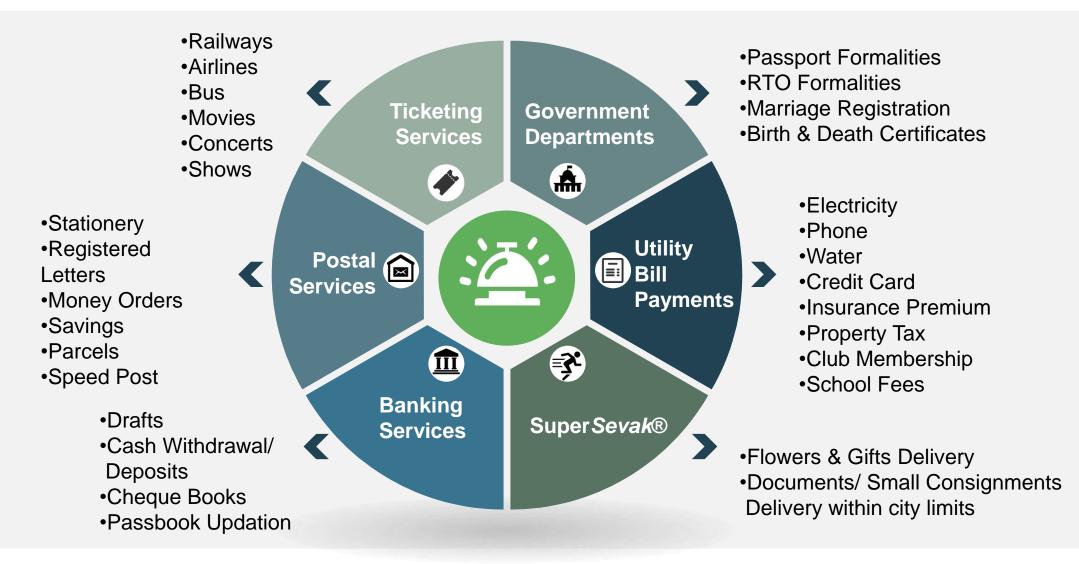

## What is Concierge?

# Concierge Services

Concierge describes special, personal, and attentive service. The word 'concierge' evolved from the French 'comte des cierges' which means the 'keeper of the candles'. The keeper of the candles served visiting noble men at medieval castles.

Perhaps, it's one of the reasons why today concierge service is more popular among people who are top managers, VIP customers of banks, 5 stars' hotels, and rich corporations, who willingly outsource it to conserve time and energy effectively.