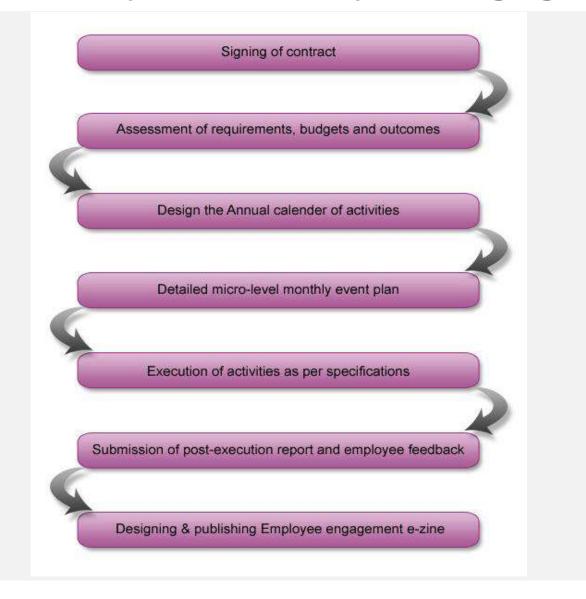

obal Services                                                                                                                                                                                                                             |









# **Employee Engagement**

- A successful employee engagement strategy helps to create a community at the workplace
- When employees are effectively and positively engaged with their organization, they form an emotional connect with the company
- This affects their attitude towards both their colleagues and the company's clients and improves customer satisfaction and service levels.



## A Happy Employee is a Productive Employee





## **Benefits of Employee Engagement activities**





## **Our deliverables as your Employee Engagement Partner**





# **Employee Engagement Activities – Our Offering**

- Health and Wellness
- Sports Events
- Cultural Activities
- Party Planning
- Food Festival
- CSR Activities
- Team building activities
- Team outing and group holidays
- Special Day Celebrations
- Rewards and Gifting
- Complementary Events (Sponsored events)
- Super Deals



#### Health and Wellness for healthier lifestyles

•News Letters on Health

- •Executive Health Check Up
- •Medical Room Management
- •Awareness Talk on Health Topics
- Vaccination
- •Theme based activities on Health Days









#### Sports Activities all indoor and outdoor games management

- Cricket Match and other Outdoor Games
- Indoor Games Competition











### Cultural Activities great fun and diversity

•Talent Hunt

•Hobby Competitions