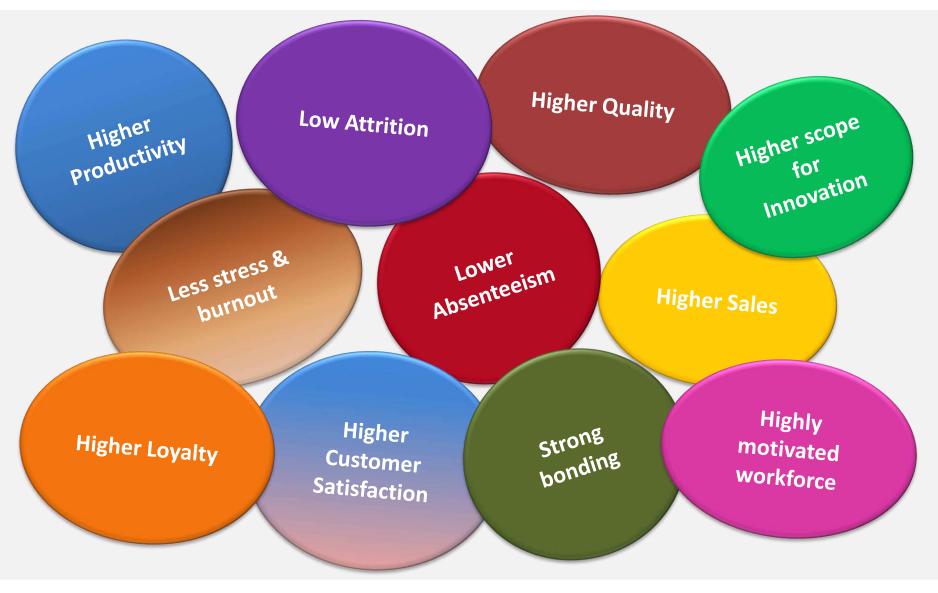

| Jinesh R<br>Admin Manager, TEKsystems Global Services                                                                                                                                                                                                                             |









# **Employee Engagement**

- A successful employee engagement strategy helps to create a community at the workplace
- When employees are effectively and positively engaged with their organization, they form an emotional connect with the company
- This affects their attitude towards both their colleagues and the company's clients and improves customer satisfaction and service levels.



## A Happy Employee is a Productive Employee





## **Benefits of Employee Engagement activities**





## **Our deliverables as your Employee Engagement Partner**





# **Employee Engagement Activities – Our Offering**

- Health and Wellness
- Sports Events
- Cultural Activities
- Party Planning
- Food Festival
- CSR Activities
- Team building activities
- Team outing and group holidays
- Special Day Celebrations
- Rewards and Gifting
- Complementary Events (Sponsored events)
- Super Deals



#### Health and Wellness for healthier lifestyles

•News Letters on Health

- •Executive Health Check Up
- •Medical Room Management
- •Awareness Talk on Health Topics
- Vaccination
- •Theme based activities on Health Days









#### Sports Activities all indoor and outdoor games management

- Cricket Match and other Outdoor Games
- Indoor Games Competition











### Cultural Activities gre