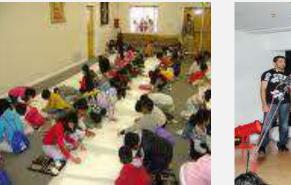

### Cultural Activities great fun and diversity

•Talent Hunt

•Hobby Competitions

#### Special Day Celebration to make special occasions memorable

•Family Day

•Kids Carnival

•Women's Day