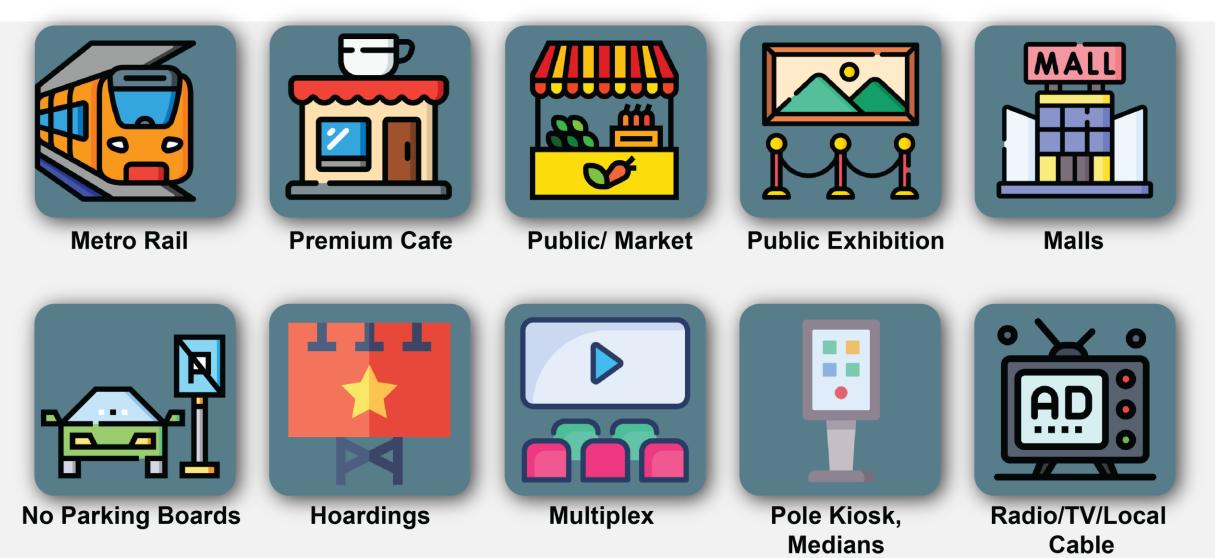

## **Branding and Promotions – Touch Points**

# **Branding and Promotions – Touch Points**