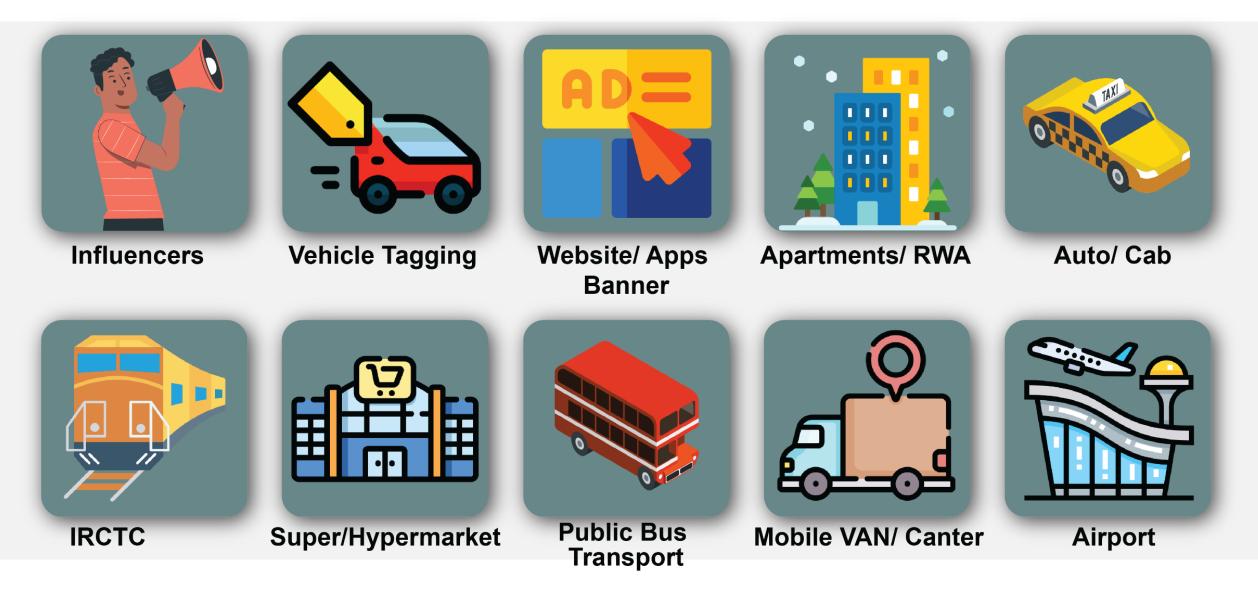

## **Branding and Promotions – Touch Points**

# **Branding and Promotions – Touch Points**